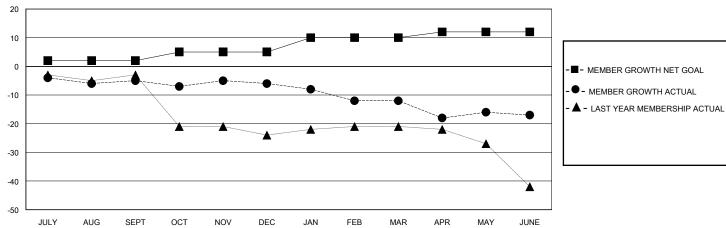

## District 5 SW

Results as of: 6/30/2024

| GMT: | LOCATION SOUTH DAKOTA | GMT CA |
|------|-----------------------|--------|

| Clubs                 |               |           |               | Members               |                        |                         |                                                    |  |
|-----------------------|---------------|-----------|---------------|-----------------------|------------------------|-------------------------|----------------------------------------------------|--|
| RESULTS FOR 2023-2024 |               |           |               | RESULTS FOR 2023-2024 |                        |                         |                                                    |  |
| QUARTER               | NEW CLUB GOAL | NEW CLUBS | DROPPED CLUBS | QUARTER MEME          | BER GROWTH NET<br>GOAL | MEMBER GROWTH<br>ACTUAL | DROPPED<br>MEMBERS ACTUAL<br>(including transfers) |  |
| JULY/AUG/SEPT         | 0             | 0         | 0             | JULY/AUG/SEPT         | 2                      | 5                       | 10                                                 |  |
| OCT/NOV/DEC           | 0             | 0         | 0             | OCT/NOV/DEC           | 3                      | 10                      | 11                                                 |  |
| JAN/FEB/MAR           | 0             | 0         | 0             | JAN/FEB/MAR           | 5                      | 6                       | 12                                                 |  |
| APR/MAY/JUNE          | 1             | 0         | 0             | APR/MAY/JUNE          | 2                      | 6                       | 10                                                 |  |

## GOALS AND ACTUAL MEMBERS CUMULATIVE

| DROPPED CLUBS: 0        |         | 14 CLUBS OF 29 ADDED 1 OR MORE<br>NEW MEMBERS | GENDER DISTRIBUTION  MALE 436 (73.65%) |              |    |
|-------------------------|---------|-----------------------------------------------|----------------------------------------|--------------|----|
| DROPPED MEMBERS         |         |                                               | FEMALE                                 | 156 (26.35%) |    |
| DECEASED                | 11      | CLICK HERE FOR CUMULATIVE                     | TOTAL FAMILY UNIT MEMBERS              |              | 80 |
| CLUB CANCELLED<br>OTHER | 0<br>32 | MEMBERSHIP DATA                               | FAMILY MEMBERS PAYING HALF DUES        |              | 41 |
| TOTAL                   | 43      |                                               |                                        |              |    |